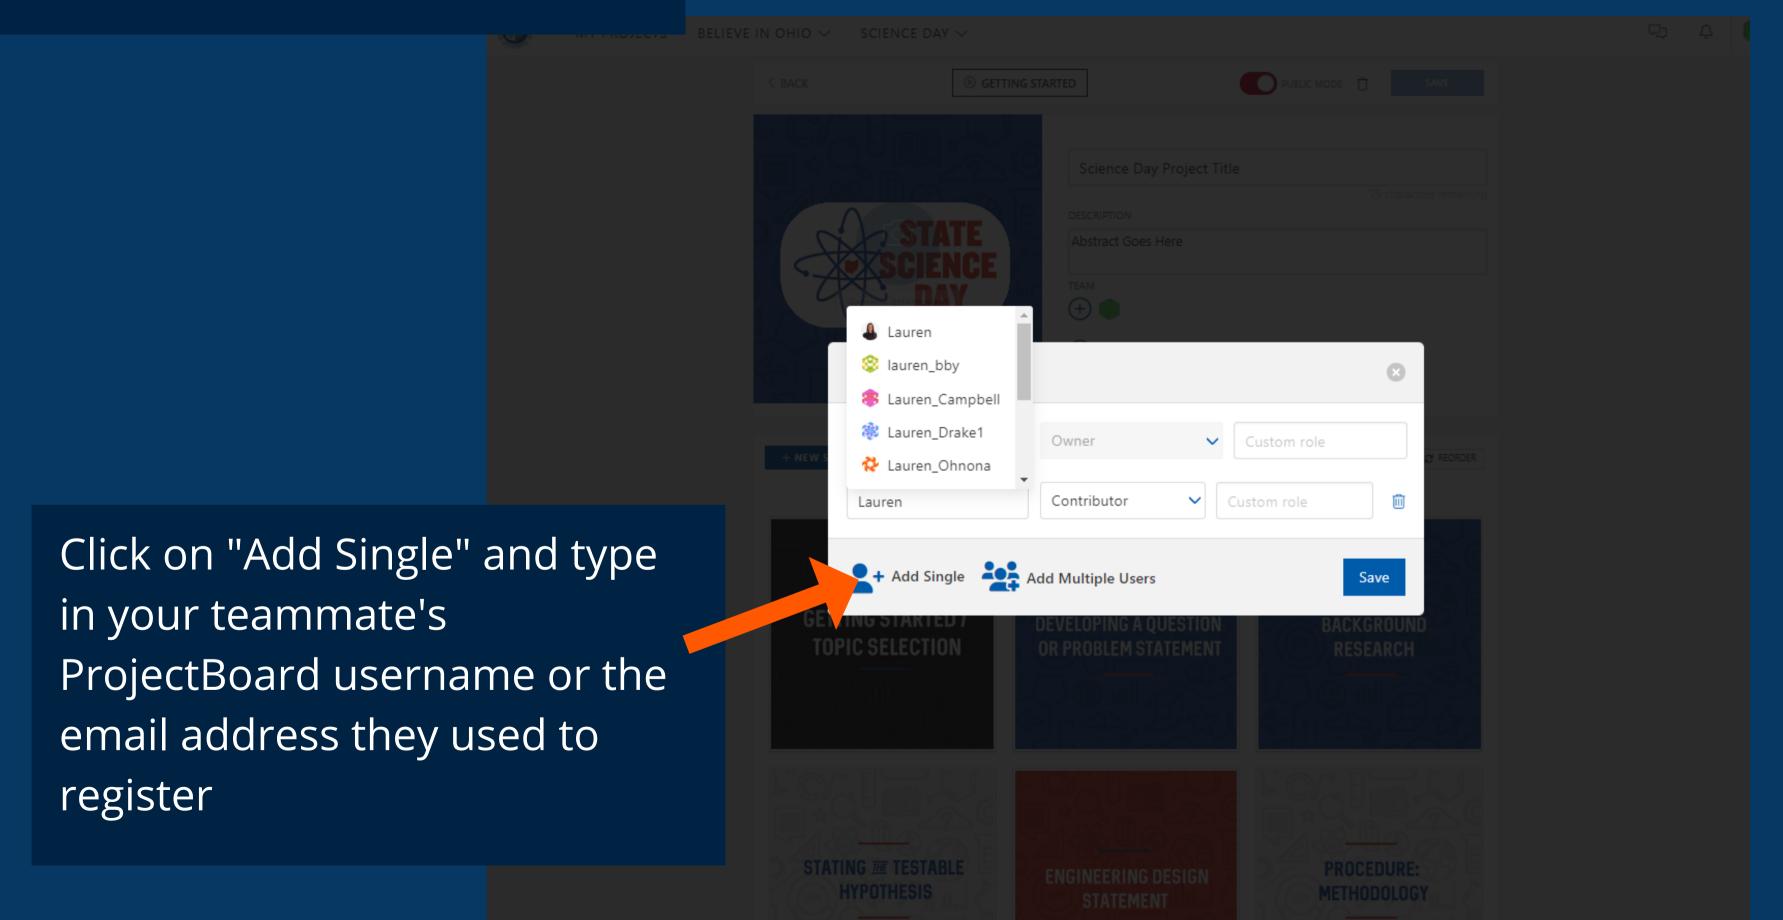

Teammate B has

registered.

SCIENCE DAY V PUBLIC MODE 🗍 < BACK GETTING STARTED Science Day Project Title DESCRIPTION Abstract Goes Here (+)CATEGORIES To add **Teammate B** to + CUSTOM TAG your project, you will need to click here. You can do € REORDER RESULTS **GRID VIEW** LINKED PROJECTS this at any time after TED / **DEVELOPING A QUESTION BACKGROUND** TION **OR PROBLEM STATEMENT** RESEARCH