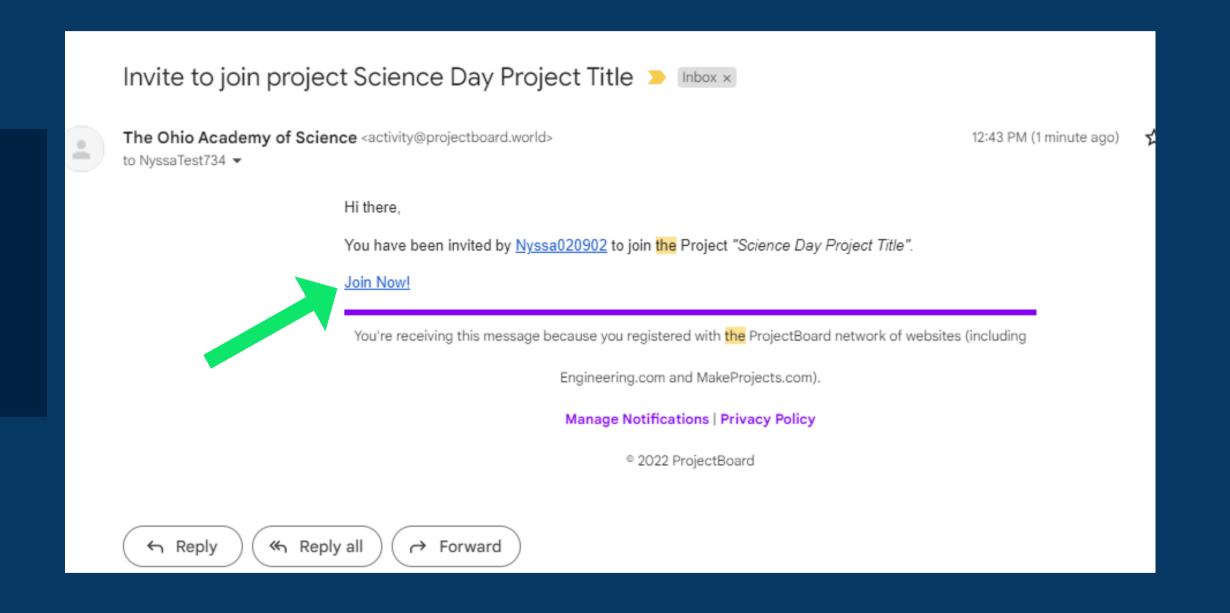

e a personal or parent email to register so that you receive the verification code to your email.

If you do not see a code, click try again or check your spam.



Tell Us About Yourself

Teammate A will be taken to their project.



Teammate B will be taken to My Projects.



You have not started any projects yet.

Teammate B has

registered.

SCIENCE DAY V PUBLIC MODE 🗍 < BACK GETTING STARTED Science Day Project Title DESCRIPTION Abstract Goes Here (+)CATEGORIES To add **Teammate B** to + CUSTOM TAG your project, you will need to click here. You can do € REORDER RESULTS **GRID VIEW** LINKED PROJECTS this at any time after TED / **DEVELOPING A QUESTION BACKGROUND** TION **OR PROBLEM STATEMENT** RESEARCH







## Teammate B

You will recieve an email to join the project.
Click Join Now!



### Teammate B



You will be taken to My Projects and will see your group project there. If you have additional questions, you can ask your teacher or get in touch with ProjectBoard support at leosupport@engineering.com