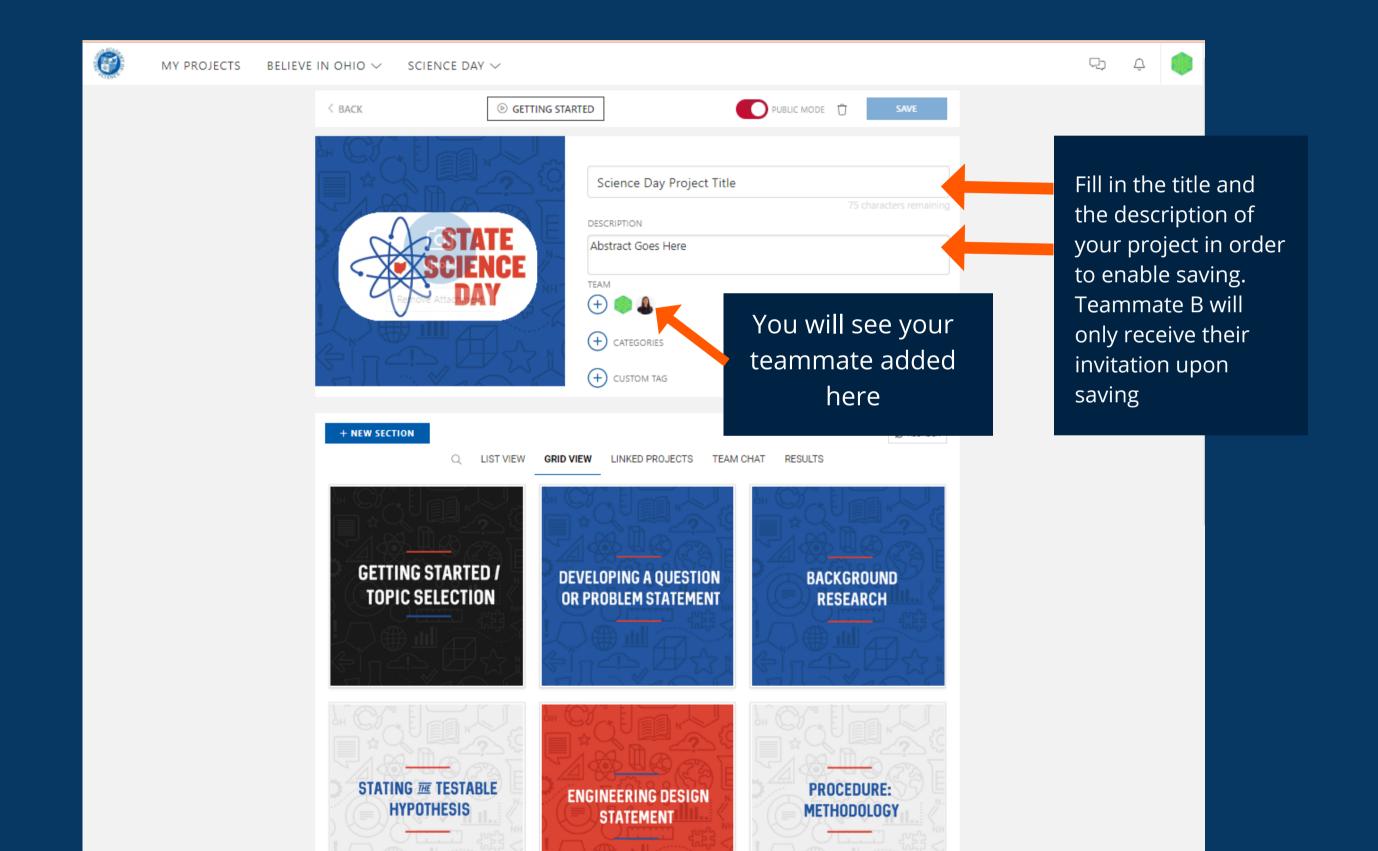

Teammate B has

registered.

SCIENCE DAY V PUBLIC MODE 🗍 < BACK GETTING STARTED Science Day Project Title DESCRIPTION Abstract Goes Here (+)CATEGORIES To add **Teammate B** to + CUSTOM TAG your project, you will need to click here. You can do € REORDER RESULTS **GRID VIEW** LINKED PROJECTS this at any time after TED / **DEVELOPING A QUESTION BACKGROUND** TION **OR PROBLEM STATEMENT** RESEARCH