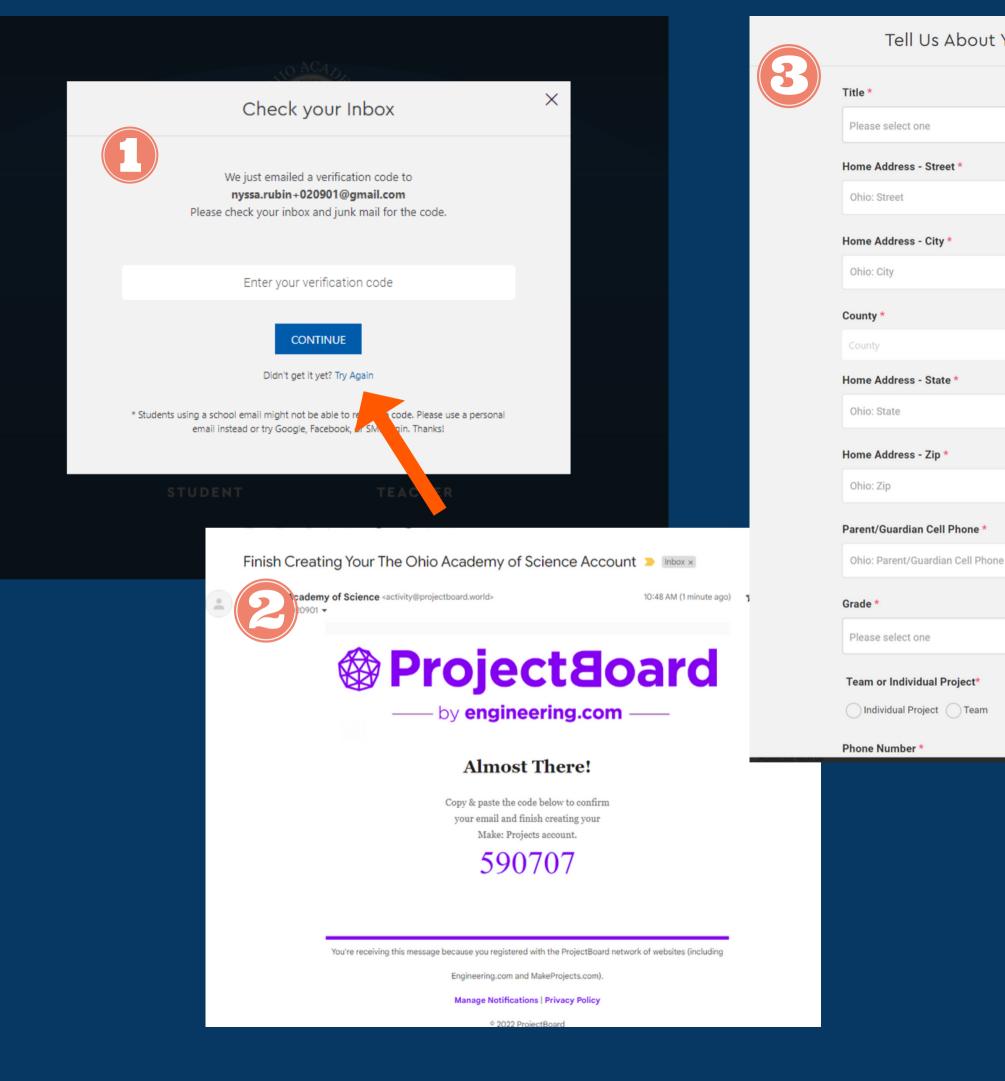

#### **Your Unique Class Code**

Share this Code with your students. They will use this during their registation at projectboard.world/ohiosci

192187

Copy Class Code

Both teammates will complete the rest of the registration process. Use a personal or parent email to register so that you receive the verification code to your email.

If you do not see a code, click try again or check your spam.

Tell Us About Yourself

Teammate A will be taken to their project.

Teammate B will be taken to My Projects.

You have not started any projects yet.