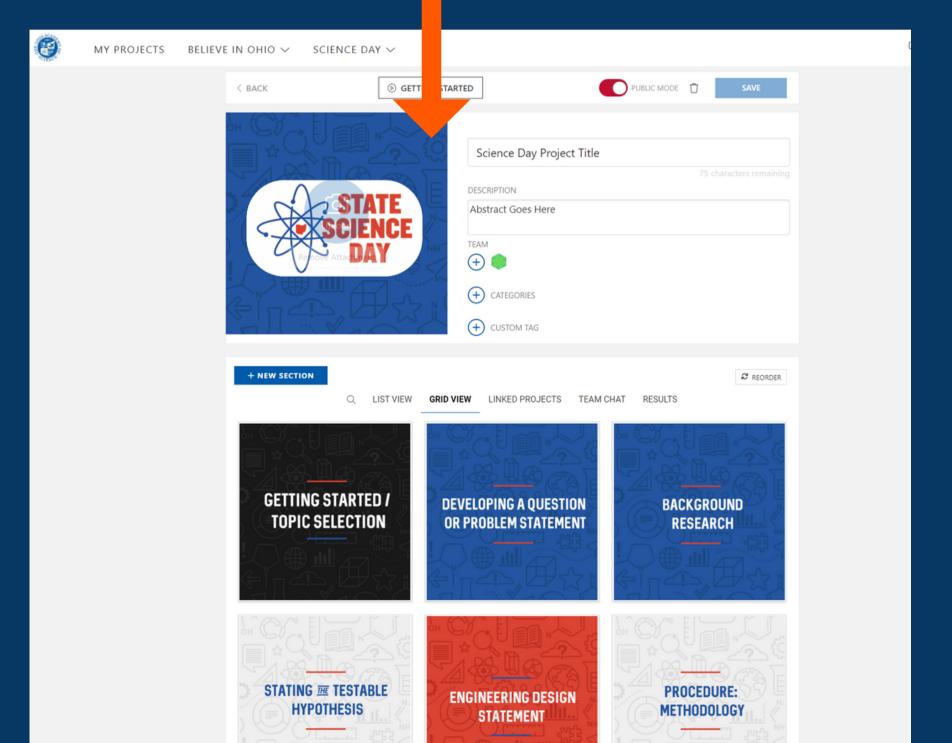

Teammate B has

registered.

SCIENCE DAY V PUBLIC MODE 🗍 < BACK GETTING STARTED Science Day Project Title DESCRIPTION Abstract Goes Here (+)CATEGORIES To add **Teammate B** to + CUSTOM TAG your project, you will need to click here. You can do € REORDER RESULTS **GRID VIEW** LINKED PROJECTS this at any time after TED / **DEVELOPING A QUESTION BACKGROUND** TION **OR PROBLEM STATEMENT** RESEARCH