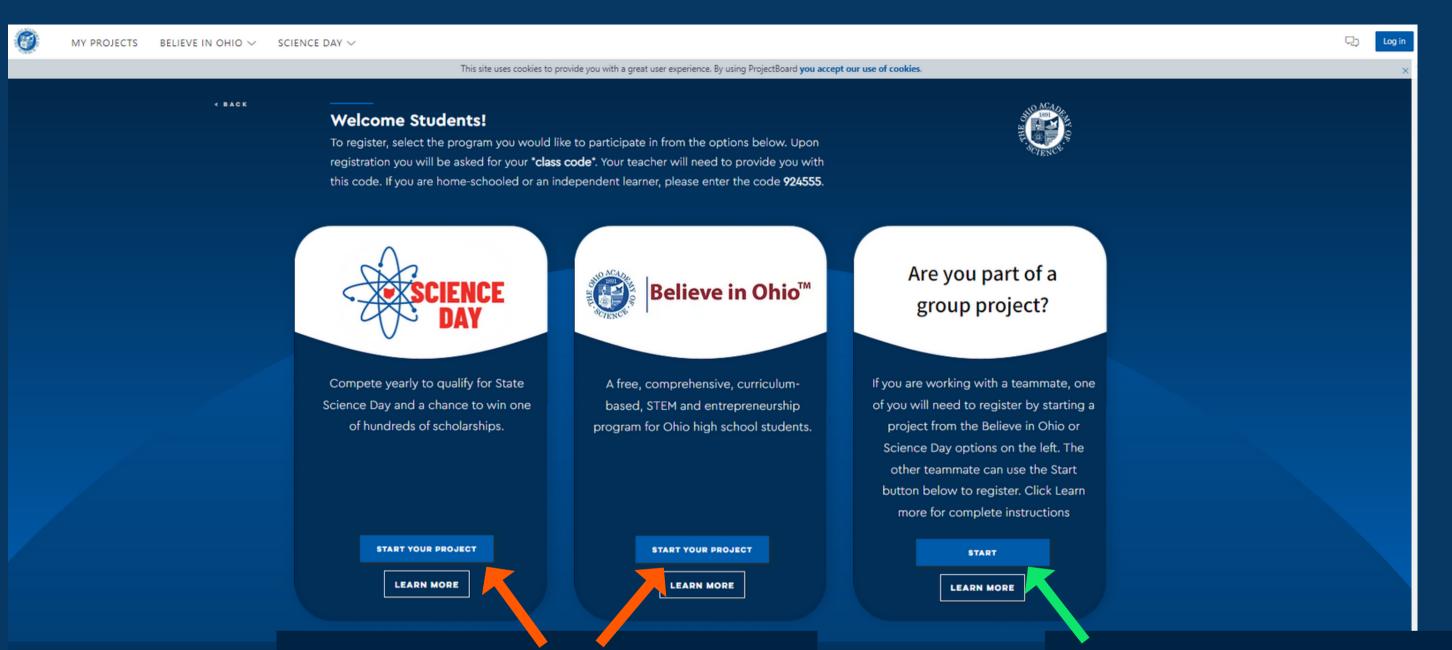

If you are working on a project as a group, one teammate will need to start the project using the Science Day or Believe in Ohio buttons. We will call this user **Teammate A**.

The other(s) will register using this button here.
This will create an account, but not start a new project.
We will call this user
Teammate B.

Both teammates will be prompted to log in or sign up. Click "Sign up" and fill in the information required.

You will need a class code from your teacher to proceed. If you do not have a teacher, use code: 924555