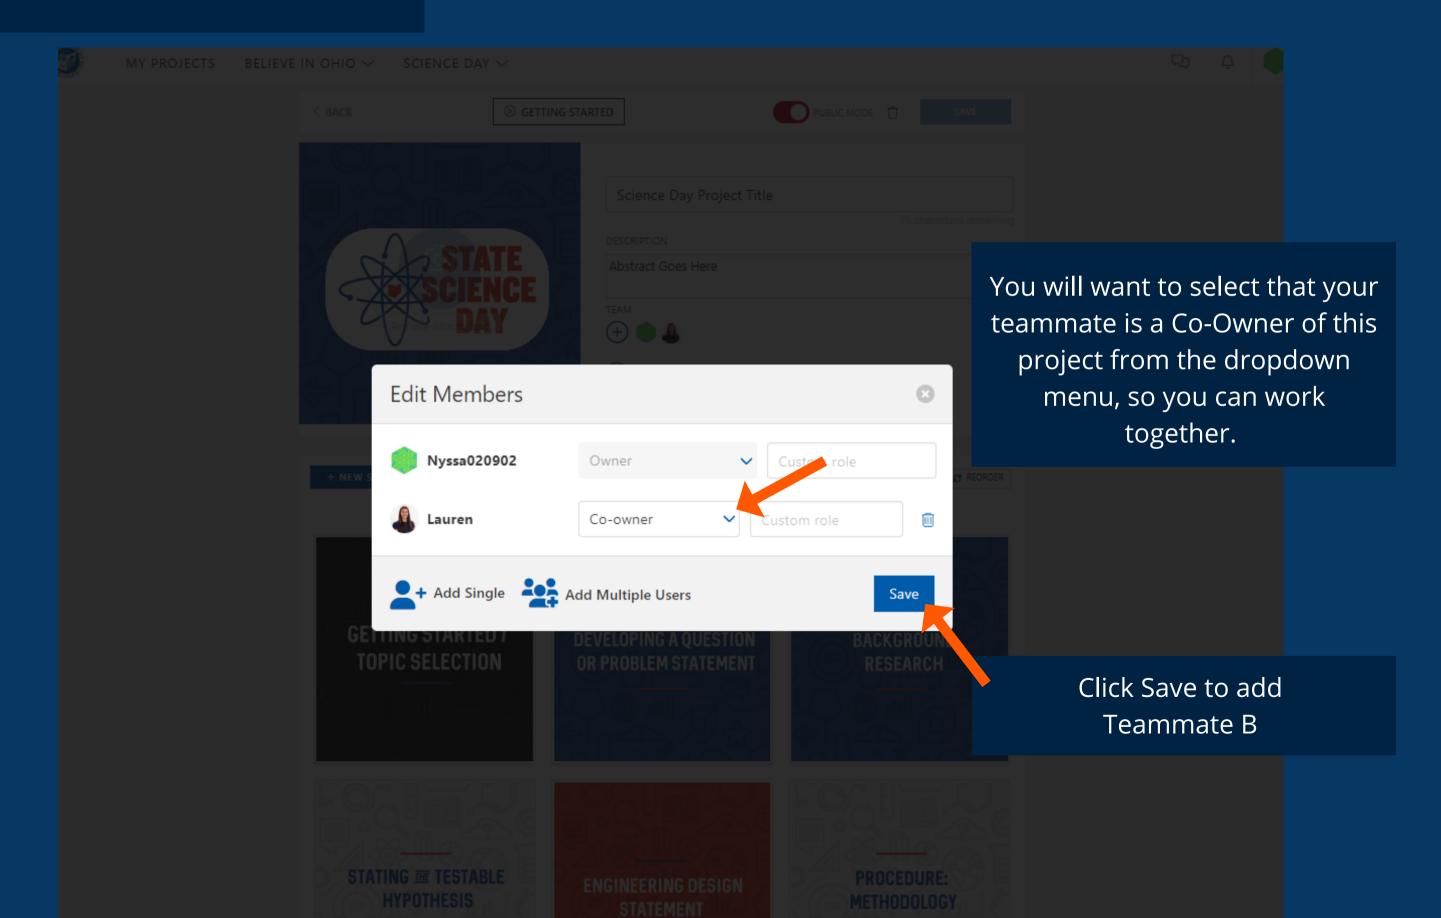

Teammate B has

registered.

SCIENCE DAY V PUBLIC MODE 🗍 < BACK GETTING STARTED Science Day Project Title DESCRIPTION Abstract Goes Here (+)CATEGORIES To add **Teammate B** to + CUSTOM TAG your project, you will need to click here. You can do € REORDER RESULTS **GRID VIEW** LINKED PROJECTS this at any time after TED / **DEVELOPING A QUESTION BACKGROUND** TION **OR PROBLEM STATEMENT** RESEARCH

## Teammate B

You will recieve an email to join the project.
Click Join Now!