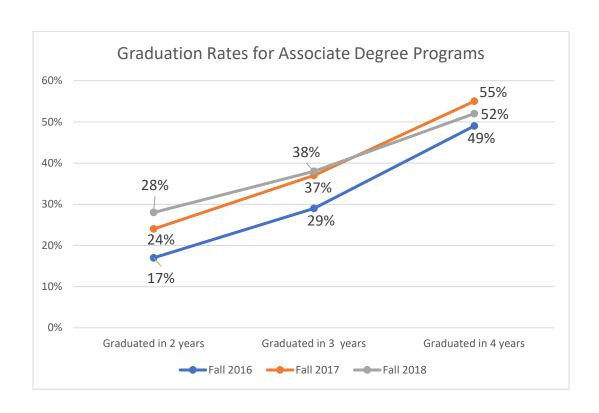

## **Graduation Rates**

Each cohort consists of First Year Freshman enrolled in a degree program from the Fall semester listed.

**Associate Degree Programs** 

| ASSOCIATE DEGREE PROGRAM | <b>GRADUATED IN</b> | <b>GRADUATED IN</b> | <b>GRADUATED IN</b> |
|--------------------------|---------------------|---------------------|---------------------|
| <b>GRADUATION RATES</b>  | 2 YEARS             | 3 YEARS             | 4 YEARS             |
| FALL 2016                | 17%                 | 29%                 | 49%                 |
| FALL 2017                | 24%                 | 37%                 | 55%                 |
| FALL 2018                | 28%                 | 38%                 | 52%                 |