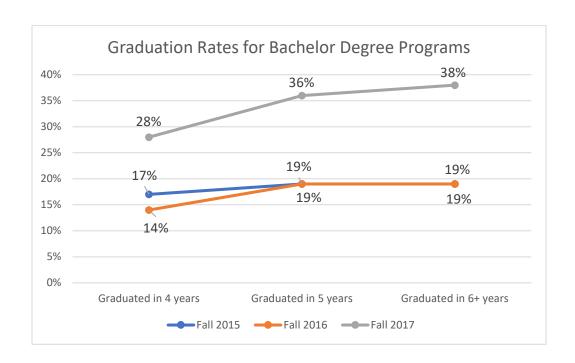

## **Bachelor Degree Programs**

| BACHELOR DEGREE PROGRAM | GRADUATED         | GRADUATED         | GRADUATED          |
|-------------------------|-------------------|-------------------|--------------------|
| GRADUATION RATES        | <b>IN 4 YEARS</b> | <b>IN 5 YEARS</b> | <b>IN 6+ YEARS</b> |
| FALL 2015               | 17%               | 19%               | 19%                |
| FALL 2016               | 14%               | 19%               | 19%                |
| FALL 2017               | 28%               | 36%               | 38%                |